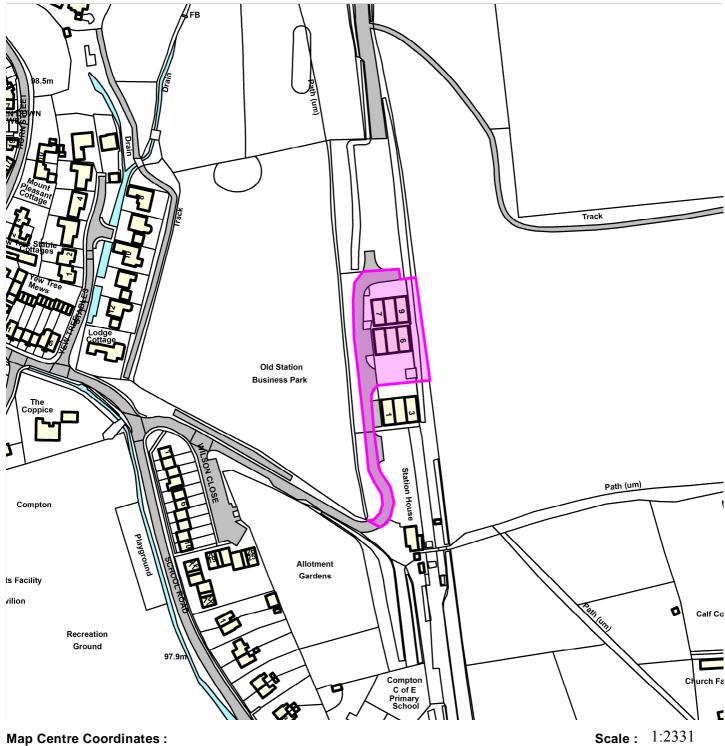

## 20/01658/FUL

## Units 4,5,6,7,8,9 Old Station Business Park, Compton RG20 6NE

**Map Centre Coordinates:** 

Reproduced from the Ordnance Survey map with the permission of the Controller of Her Majesty's Stationery Office © Crown Copyright 2003.

Unauthorised reproduction infringes Crown Copyright and may lead to prosecution or civil proceedings .

| Scale 1:2331 |    |    |    |     |
|--------------|----|----|----|-----|
| m            | 30 | 60 | 90 | 120 |